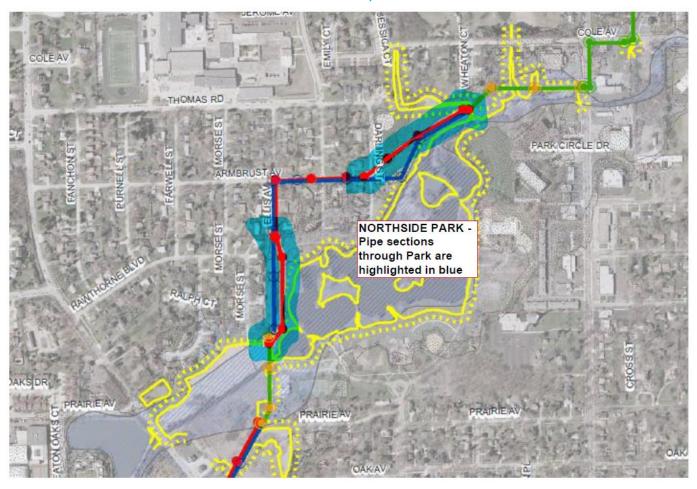

SUBSEQUENT UPDATES AND INFORMATION, AS APPROPRIATE, WILL BE IN THE NEWS SECTION OF WHEATON SANITARY DISTRICT'S WEBSITE – WWW.WSD.DST.IL.US/NEWS

THE FOLLOWING MAP IS THE PORTION OF THE NORTHSIDE INTERSEPTOR SEWER REPLACEMENT PROJECT THAT GOES THROUGH NORTHSIDE PARK. THE PIPE SECTIONS THROUGH THE PARK ARE HIGHLIGHTED IN BLUE.